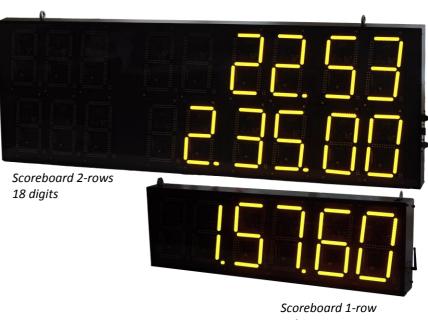

## Wireless Scoreboards for in- and outdoor use

The 205 Series scoreboards are available in two different models. One larger two rows scoreboard with 18 digits and one smaller version with one row and 6 digits. Both scoreboards can be upgraded with a radio module to be controlled wirelessly or otherwise be controlled via cable.