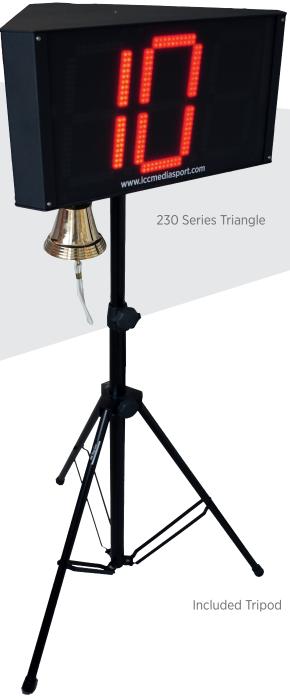

## 230 Series Triangle Scoreboard

The triangle display is a multipurpose display for Athletics and similar sports.

The display has three 230mm height digits on each of its three sides for displaying information visible in 360 degrees.

The brightness of the digits offer superb viewing outdoor even in direct sunlight. With its built in light sensor the board automatically sets its brightness for the surrounding environment and can therefore also be used indoors.

The display is mounted on the included tripod.

A brass bell is availible as an option.

The triangle display is controlled from its wireless remote where the operator can select mode and enter results.

The board can display:

- Lap Counter
- Temperature
- Pace Clock (countdown concentration clock)
- Windmeter (requires optional windmeter head)

Wireless Remote

➤ IC Control Media & Sport AB Adolfsbergsvägen 25, 168 67 Bromma, Sweden Tel: +46 (0)8 120 560 40 www.iccmediasport.com, info@iccmediasport.com