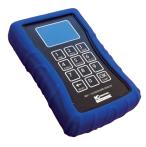

The display is mounted on the included tripod.

A brass bell is availible as an option.

The triangle display is controlled from its wireless remote where the operator can select mode and enter results.

The board can display:

- Lap Counter
- Temperature
- Pace Clock (countdown concentration clock)
- Windmeter (requires optional windmeter head)

Wireless Remote

➤ IC Control Media & Sport AB Adolfsbergsvägen 25, 168 67 Bromma, Sweden Tel: +46 (0)8 120 560 40 www.iccmediasport.com, info@iccmediasport.com